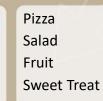

## DECEMBER 2024 AVENUE CITY ELEMENTARY SCHOOL





Lunch: \$3.35 Extra Entrée: \$1.60 Extra Milk: \$0.55 Sack Lunch: PB&J (MWF) Ham or Turkey Sandwich (TTH) 1% Low Fat White, Strawberry & Chocolate Milk \*DYE FREE OPTIONS AVAILABLE

Nutrition Tip: Include whole grains. Aim to make at least half your grains whole grains. Look for the words "100% whole grain" or "100% whole wheat" on the food label. Whole grains provide more nutrients, like fiber than refined grains. This Institution is an equal opportunity provider.

### WEDNESDAY THURSDAY FRIDAY

#### MONDAY

# NO SCHOOL 2

Popcorn Chicken Bowl Mashed Potatoes & Gravy Corn Fruit Roll

TUESDAY





Rib Sandwich Baked Beans Chips Fruit







#### **ETHAN'S SPECIAL**

Breakfast Burritos Sausage Patty Asparagus Fruit





Hot Ham & Cheese Sandwich\* Potato Wedges Green Beans Fruit







Honey BBQ
Boneless Wings
Fries Fruit

**Celery Sticks** 



23

30

Chicken & Mexican Rice Queso Chips & Salsa

Fruit









NO SCHOOL
WINTER BREAK



Corn





Chocolate Cupcakes





NO SCHOOL
WINTER BREAK