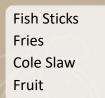

## DECEMBER 2024 AVENUE CITY ELEMENTARY SCHOOL





Lunch: \$3.35 Extra Entrée: \$1.60 Extra Milk: \$0.55 Sack Lunch: PB&J (MWF) Ham or Turkey Sandwich (TTH) 1% Low Fat White, Strawberry & Chocolate Milk \*DYE FREE OPTIONS AVAILABLE

Nutrition Tip: Include whole grains. Aim to make at least half your grains whole grains. Look for the words "100% whole grain" or "100% whole wheat" on the food label. Whole grains provide more nutrients, like fiber than refined grains. This Institution is an equal opportunity provider.

### WEDNESDAY THURSDAY FRIDAY

#### MONDAY

# NO SCHOOL 2

Popcorn Chicken Bowl Mashed Potatoes & Gravy Corn Fruit Roll

TUESDAY





Rib Sandwich Baked Beans Chips Fruit







#### **ETHAN'S SPECIAL**

Breakfast Burritos Sausage Patty Asparagus Fruit





Hot Ham & Cheese Sandwich\* Potato Wedges Green Beans Fruit







Honey BBQ
Boneless Wings
Fries Fruit

**Celery Sticks** 



23

30

Chicken & Mexican Rice Queso Chips & Salsa

Fruit









NO SCHOOL
WINTER BREAK



Corn





Chocolate Cupcakes





NO SCHOOL
WINTER BREAK